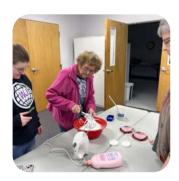

Fleming County Homemakers learned about parliamentary procedures before making their own lotion for self-care. Neighborhood Kids created Valentine's cards, while Treasures of the Heart crafted heart door hangers. Hillsboro Homemakers will resume meetings soon, following the Cooking Through the Calendar program at Hillsboro Christian Church.