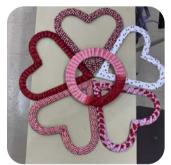

Fleming County Homemakers learned about parliamentary procedures before making their own lotion for self-care. Neighborhood Kids created Valentine's cards, while Treasures of the Heart crafted heart door hangers. Hillsboro Homemakers will resume meetings soon, following the Cooking Through the Calendar program at Hillsboro Christian Church.