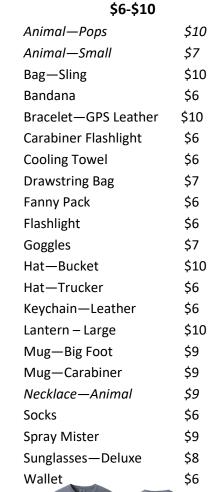

| Lanyard                  | \$3    |
| Laundry Bag              | \$5    |
| Light Up Tube            | \$5    |
| Magnet—Kentucky          | \$5    |
| Nature Guide             | \$3    |
| Nose Clip/Ear Plug       | \$3    |
| Personal Items           | \$1-4  |
| Playing Cards            | \$3    |
| Playing Cards—waterproof | \$3    |
| Ponchos                  | \$2    |
| Scrunchie                | \$5    |
| Sili-Slinger             | \$4    |
| Squishy Creature         | \$5    |
| Stickers—Various         | \$5    |
| Sunglasses—Various       | \$4    |
| Sunglass Straps          | \$2    |
| Tubanna                  | \$3    |
| Orb Mini Toy             | \$2    |
| Water Bottle—Hydro       | \$5    |
| Wooden Pin               | \$5    |
|                          |        |



# 

### \$11 & Up

| Animals—Hoodie         | \$18 |
|------------------------|------|
| *Extra Animal Clothes  | \$6  |
| Animals—Large          | \$18 |
| Bag—Tote               | \$25 |
| Book—Giant Group Games | \$30 |
| Blanket—Map            | \$25 |
| Blanket—Rolled         | \$12 |
| Coozies—Jacket         | \$14 |
| Cup—Kong               | \$18 |
| Cup—Silipint           | \$18 |
| Hammock                | \$20 |
| Hat— Buckle Strap      | \$15 |
| Hat—Cousin Eddie       | \$20 |
| Hat—Raccoon            | \$15 |
| Hiking Stick           | \$14 |
| Lantern/Fan Combo      | \$17 |
| Mug—Circle Clover      | \$11 |
| Pet Collar             | \$13 |
| Pet Leash              | \$17 |
| Stretch Monkee         | \$30 |
| Water Bottle—Nalgene   | \$20 |

### **Apparel**

| T– Shirts